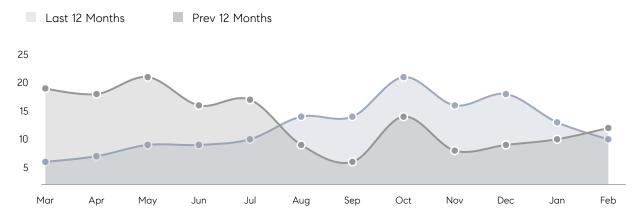

93%       | 98%       |          |
|                | AVERAGE SOLD PRICE | \$455,000 | \$352,000 | 29%      |
|                | # OF CONTRACTS     | 6         | 6         | 0%       |
|                | NEW LISTINGS       | 2         | 7         | -71%     |
| Condo/Co-op/TH | AVERAGE DOM        | 17        | -         | -        |
|                | % OF ASKING PRICE  | 111%      | -         |          |
|                | AVERAGE SOLD PRICE | \$337,500 | -         | -        |
|                | # OF CONTRACTS     | 1         | 3         | -67%     |
|                | NEW LISTINGS       | 1         | 2         | -50%     |
|                |                    |           |           |          |

Feb 2022

Feb 2021

% Change

# Little Ferry

#### FEBRUARY 2022

### Monthly Inventory



## Contracts By Price Range



## Listings By Price Range



# COMPASS



Compass makes no representations or warranties, express or implied, with respect to future market conditions or prices of residential product at the time the subject property or any competitive property is complete and ready for occupancy or with respect to any report, study, finding, recommendation or other information provided by Compass herein. Moreover, no warranty, express or implied, is made or should be assumed regarding the accuracy, adequacy, completeness, legality, reliability, merchantability or fitness for a particular purpose of any information, in part or whole, contained herein. All material is presented with the understanding that Compass shall not be deemed to provide legal, accounting or other pro