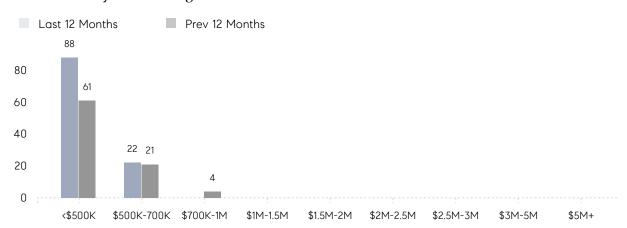

|
|                | AVERAGE SOLD PRICE | \$455,000 | \$352,000 | 29%      |
|                | # OF CONTRACTS     | 6         | 6         | 0%       |
|                | NEW LISTINGS       | 2         | 7         | -71%     |
| Condo/Co-op/TH | AVERAGE DOM        | 17        | -         | -        |
|                | % OF ASKING PRICE  | 111%      | -         |          |
|                | AVERAGE SOLD PRICE | \$337,500 | -         | -        |
|                | # OF CONTRACTS     | 1         | 3         | -67%     |
|                | NEW LISTINGS       | 1         | 2         | -50%     |
|                |                    |           |           |          |

Feb 2022

Feb 2021

% Change

# Little Ferry

#### FEBRUARY 2022

### Monthly Inventory



## Contracts By Price Range



## Listings By Price Range



# COMPASS



Compass makes no representations or warranties, express or implied, with respect to future market conditions or prices of residential product at the time the subject property or any competitive property is complete and ready for occupancy or with respect to any report, study, finding, recommendation or other information provided by Compass herein. Moreover, no warranty, express or implied, is made or should be assumed regarding the accuracy, adequacy, completeness, legality, reliability, merchantability or fitness for a particular purpose of any information, in part or whole, contained herein. All material is presented with the understanding that Compass shall not be deemed to provide legal, accounting or other professional services. This is not