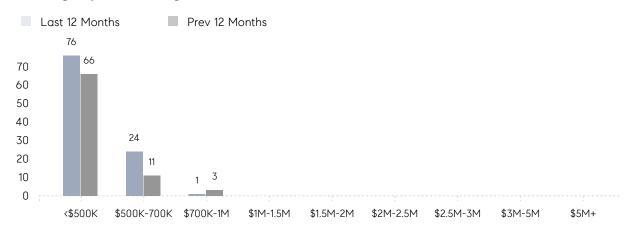

SOLD PRICE | \$455,000 | \$352,000 | 29%      |
|                | # OF CONTRACTS     | 6         | 6         | 0%       |
|                | NEW LISTINGS       | 2         | 7         | -71%     |
| Condo/Co-op/TH | AVERAGE DOM        | 17        | -         | -        |
|                | % OF ASKING PRICE  | 111%      | -         |          |
|                | AVERAGE SOLD PRICE | \$337,500 | -         | -        |
|                | # OF CONTRACTS     | 1         | 3         | -67%     |
|                | NEW LISTINGS       | 1         | 2         | -50%     |
|                |                    |           |           |          |

Feb 2022

Feb 2021

% Change

# Little Ferry

#### FEBRUARY 2022

### Monthly Inventory



## Contracts By Price Range



## Listings By Price Range



# COMPASS



Compass makes no representations or warranties, express or implied, with respect to future market conditions or prices of residential product at the time the subject property or any competitive property is complete and ready for occupancy or with respect to any report, study, finding, recommendation or other information provided by Compass herein. Moreover, no warranty, express or implied, is made or should be assumed regarding the accuracy, adequacy, completeness, legality, reliability, merchantability or fitness for a particular purpose of any information, in part or whole, contained herein. All material is presented with the understanding that Compass shall not be deemed to provide legal, accounting or other professional services. This is not intended to solicit the purch